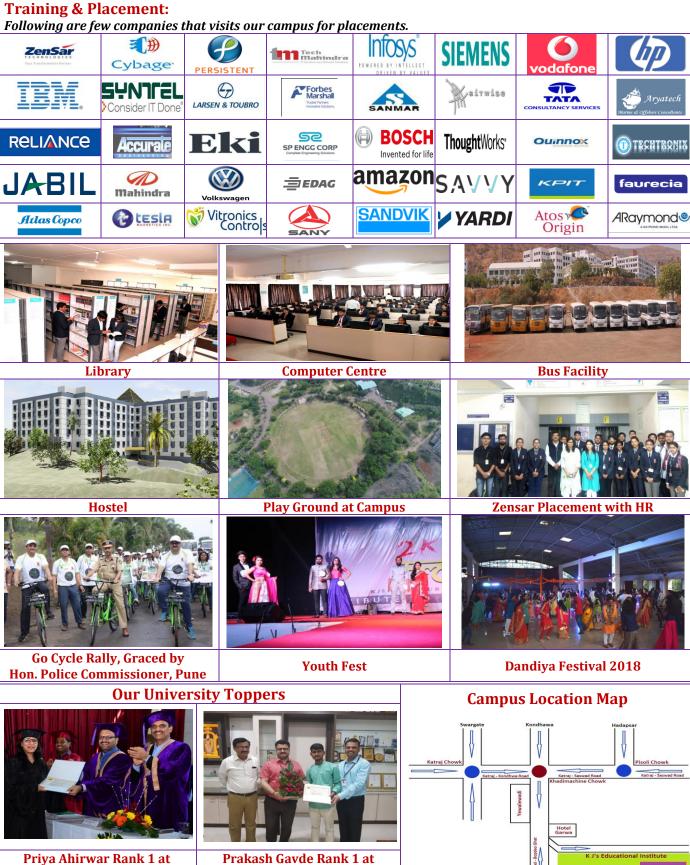

#### **Transport:**

**College Transport-** Institute and PMPML buses are available from various locations for the students

(Shivaji Nagar/ Nigdi/ Yerwada/ UruliKanchan/ Balewadi/ Kothrud/ Katraj/ Swargate/ Hadapsar/ Saswad/ Jejuri/ Nira...)

PMPML Bus - West End-Maldhakka (Railway Station) to K J Campus. Bus No. 191 every 2 Hrs. Shivaji-Nagar to Yawlewadi Bus No.19 & 130, every 30 min. For more details logon to *http://www.pmpml.org/regular-service/* 